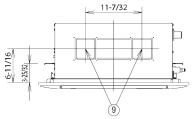

 (7)
 Suspension holes (ø4-15/32" × 1-3/16")

 (8)
 Wireless remote controller the reception department instation department

 (9)
 For discharge duct (ø5-29/32")

 (10)
 For rises air intake (ø3-15/16")

 (11)
 Inter-unit control wiring